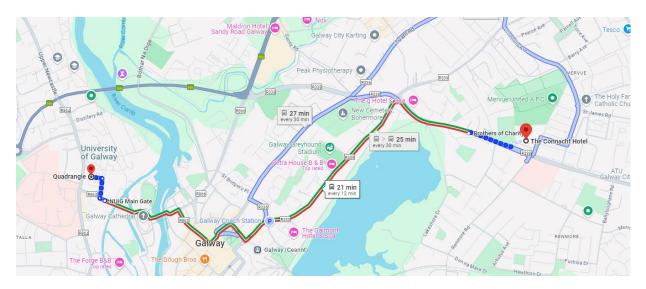

## Getting from the Connacht Hotel to the venues

**Day 1 venue** - Aula Maxima, University of Galway (day 1 venue) We will provide a dedicated bus for attendees and speakers to and from the venue. **Depart Hotel**: 08:15

#### Depart Aula Maxima: 17:15

Alternatively, you may depart the hotel at your leisure – Buses depart a short 2-minute walk from the hotel. Please take bus routes 402 or 404 to the main entrance of the University. The venue is a short 2-minute walk from the bus stop.

If driving to the venue, please click <u>here</u> for a map of entrances and parking information. Please note that most campus parking is permit only. There are a limited number of pay and display spaces on campus (blue lined spaces only on campus), but I would not rely on availability during term time.

**Alternative parking**: Cathedral Car Park is approximately 5 minutes' walk to conference venue, charges apply, cost is approximately €6.50 per day

**Day 2 venue** – CREW Galway is located 850m from the Connacht Hotel. Weather permitting you can walk here or alternatively take a taxi, which can be arranged by hotel reception for you. There is limited parking available here.