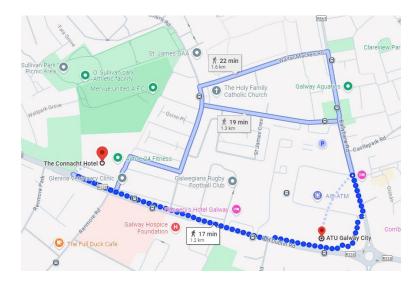

**Day 3 venues –** CREW Galway same as day 2. ATU main campus is located 1.2KM from the Connacht Hotel. We recommend walking weather permitting or taking a taxi.