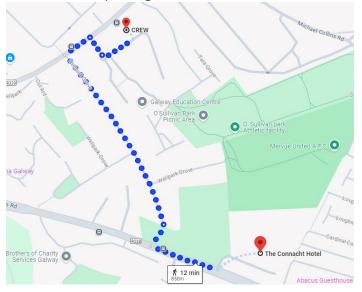

**Alternative parking**: Cathedral Car Park is approximately 5 minutes' walk to conference venue, charges apply, cost is approximately €6.50 per day

**Day 2 venue** – CREW Galway is located 850m from the Connacht Hotel. Weather permitting you can walk here or alternatively take a taxi, which can be arranged by hotel reception for you. There is limited parking available here.

**Day 3 venues –** CREW Galway same as day 2. ATU main campus is located 1.2KM from the Connacht Hotel. We recommend walking weather permitting or taking a taxi.